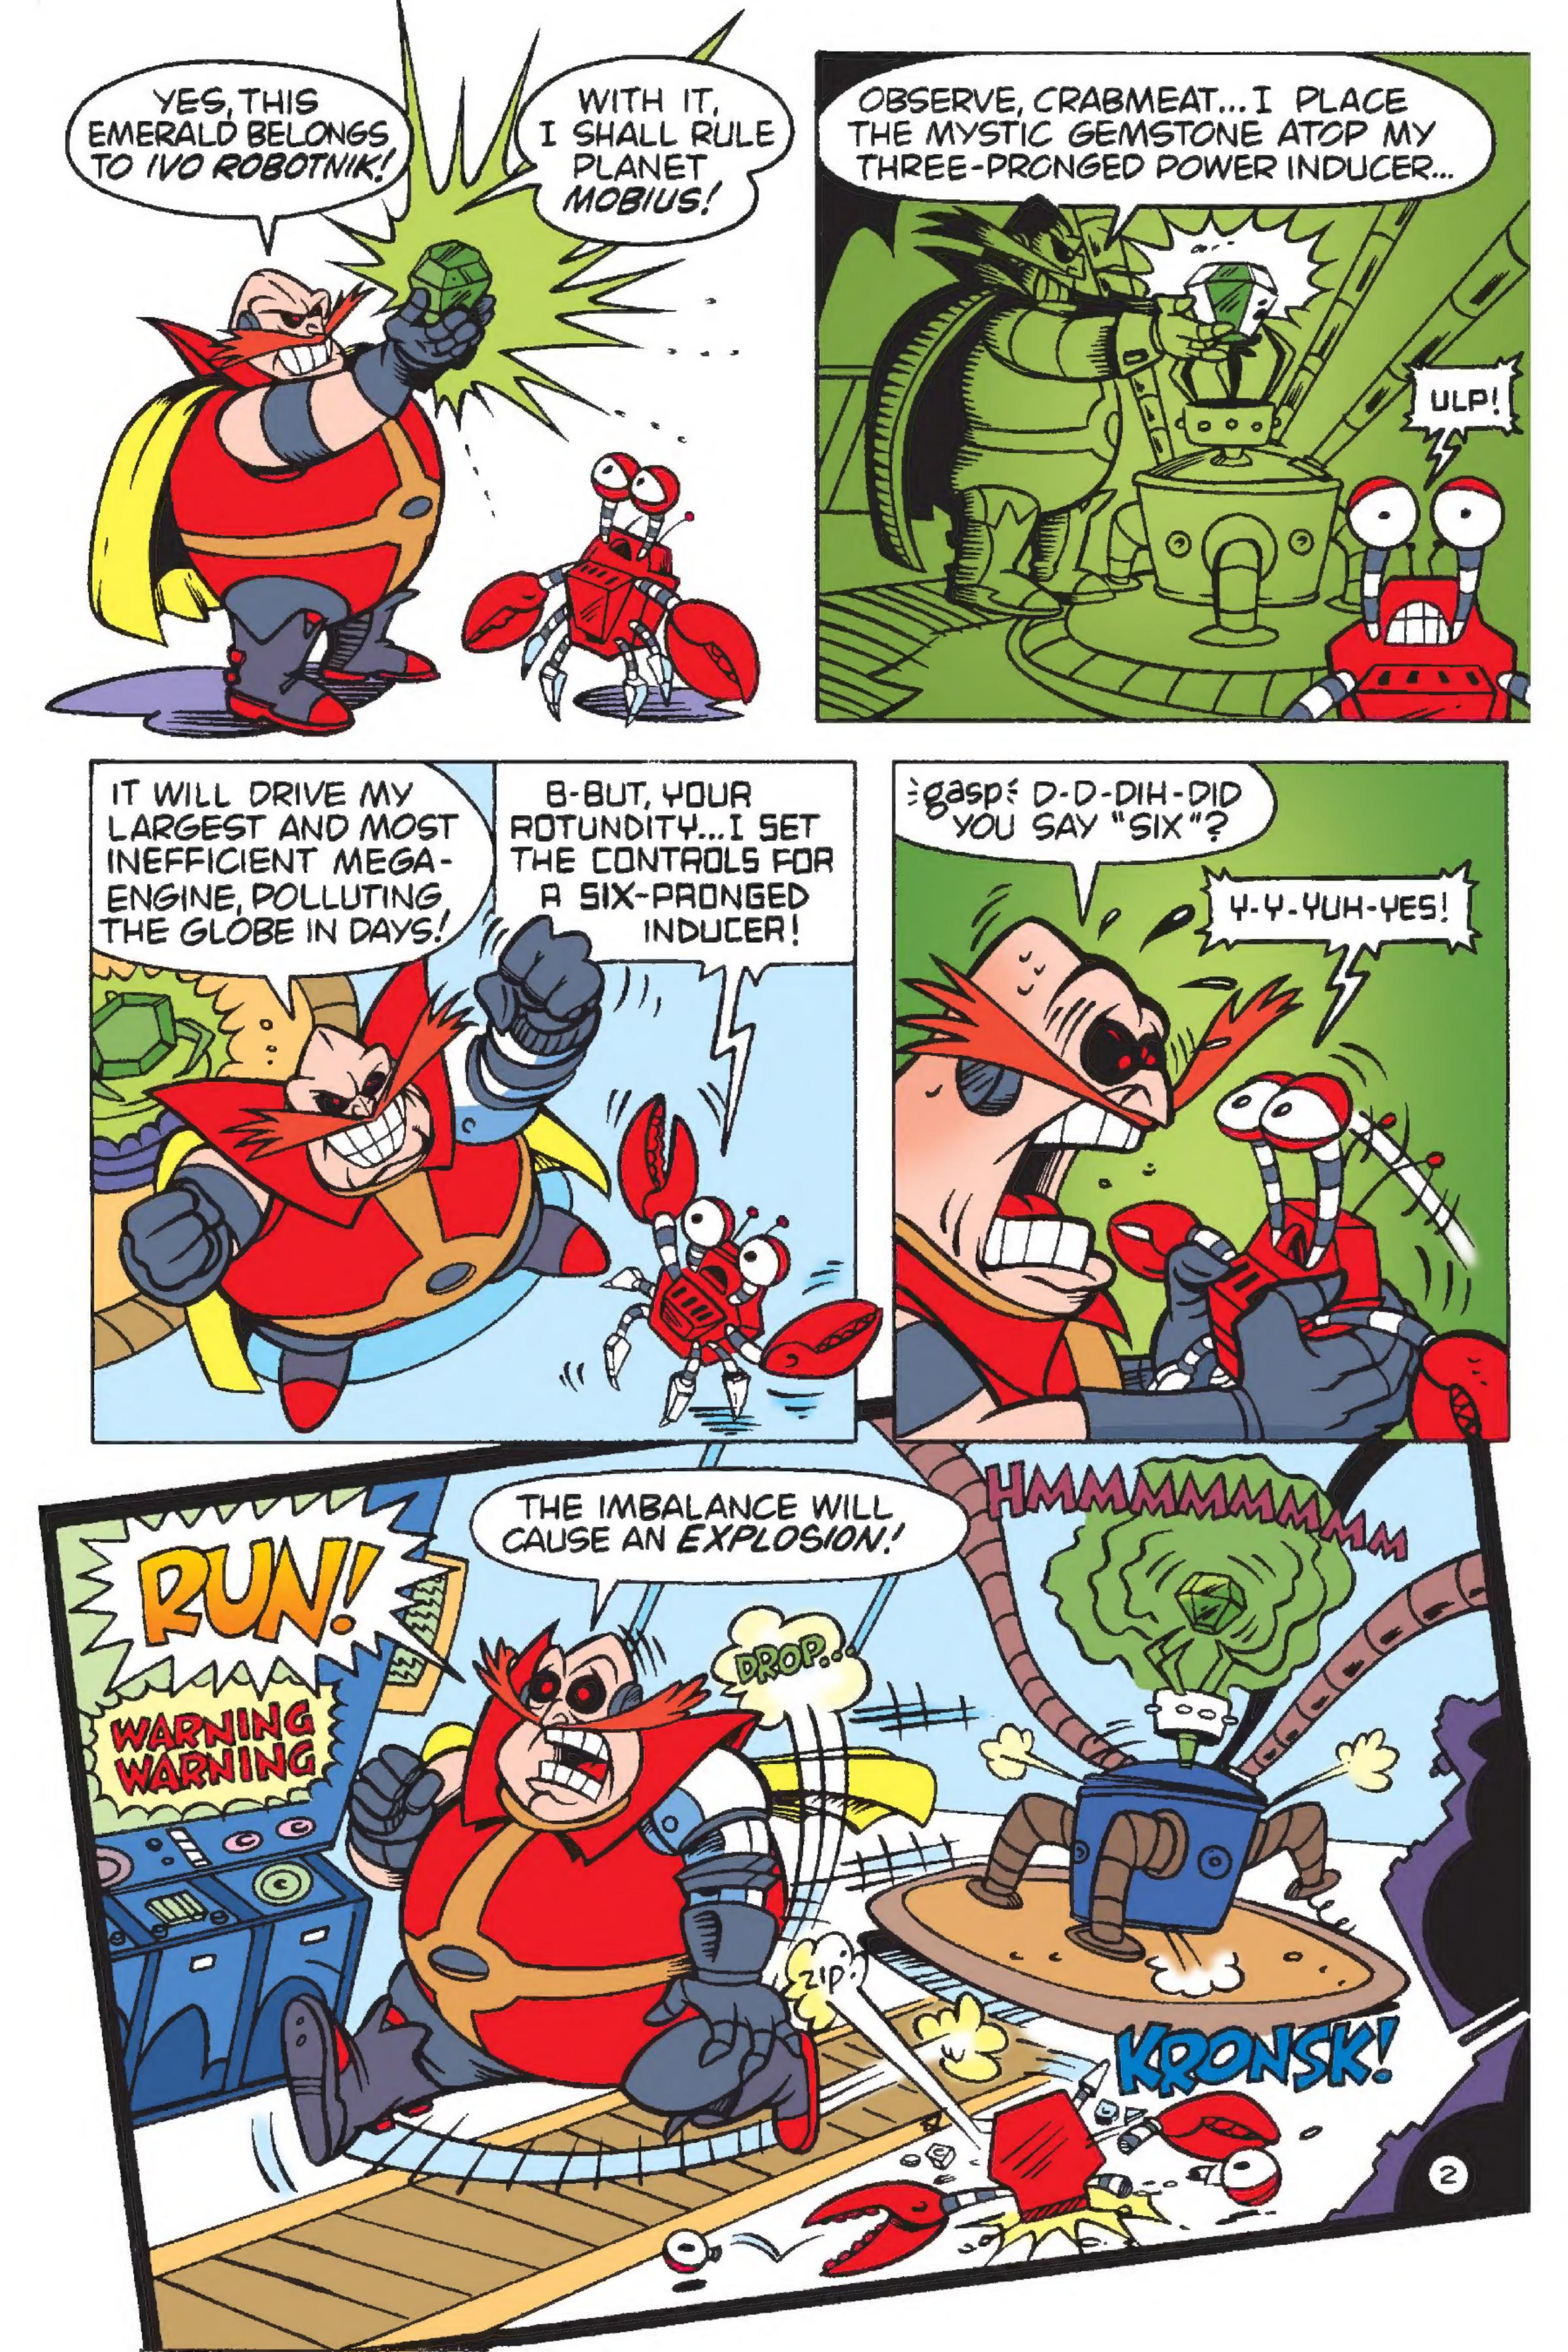

Editor-In-Chief: Richard Goldwater

SPECIAL THANKS TO JENNIFER HUNN AT SEGA

"I'LL INTERPRET AS YOU DRAW... AHA! THAT'S THE FLOATING ISLAND, RIGHT?..

"AND THERE'S THE CHAOS EMERALD THAT POWERS THE ISLAND!

"YES-AND HERE COMES THE METEOR I SAW!

"-- BUT IT'S ONLY HALF A CHAOS EMERALD?

"I SEE ... THE TWO GEMS HAVE A MAGNETIC ATTRACTION!

"AND THEY'RE SO POWERFUL THAT THE SHARD WILL TUNNEL THROUGH SOLID ROCK TO JOIN WITH THE WHOLE

"... BUT BEWARE!

"FOR IF ONE EMERALD SUDDENLY BECOMES ONE AND A HALF...

"... THE ENERGY IMBALANCE WILL BLOW THE (6)
ISLAND TO BITS! (6)